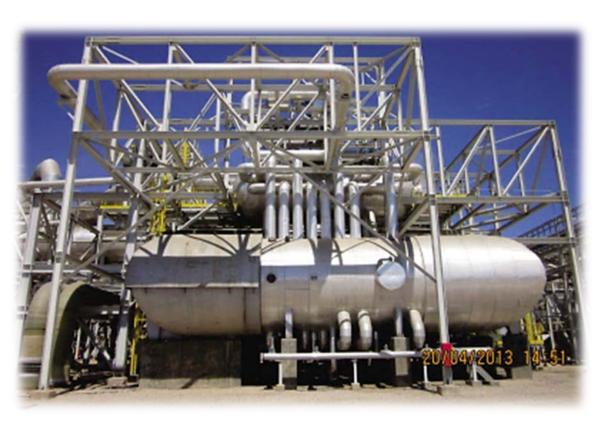

TWIN-Waste Heat Boiler during erection for TIFERT, Tunisia

TWIN-Waste Heat Boiler at TRAIL ASSEMBLY stage during fabrication

(Hyderabad) Dot Ltd