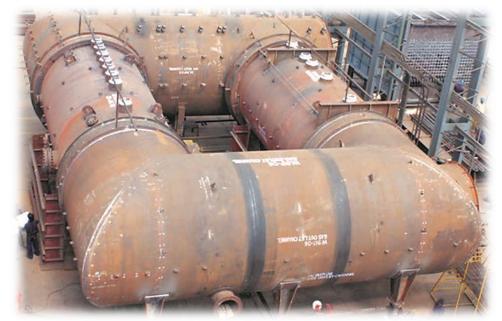

TWIN-WHB under erection for JIFCO, Jordan

Fire Tube WHB

Water Tube WHB

Superheater Module under fabrication

Meshed Model of TWIN-Boiler for TIFERT, Tunesia

TWIN-Boiler for TIFERT, Tunesia

3D Model of Superheater for JIFCO, Jordan