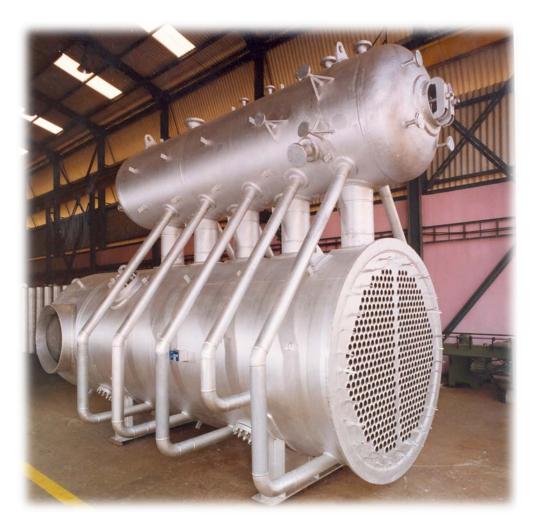

### **Products & Applications**

- ☐ Fire Tube Boilers with External or Internal Gas-Bypass
- ☐ Water Tube Boilers
- ☐ ECO's & SUPH's
- ☐ Gas-Gas Heat Exchangers,
- ☐ Steam Flooded Air Heaters
- ☐ Start-Up Preheaters

TWIN-Waste Heat Boiler during erection for TIFERT, Tunisia

TWIN-Waste Heat Boiler at TRAIL ASSEMBLY stage during fabrication

(Hyderabad) Dot Ltd