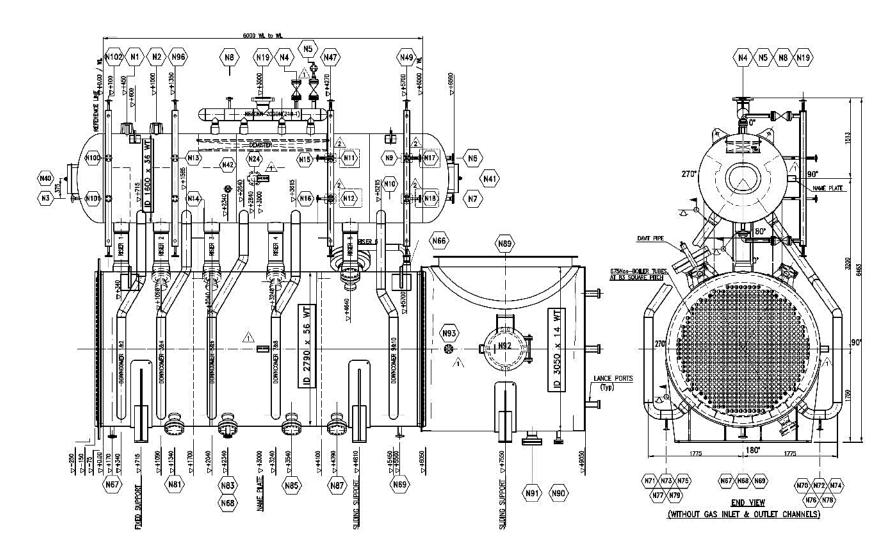

TWIN-WHB under erection for JIFCO, Jordan

Fire Tube WHB

Water Tube WHB

Superheater Module under fabrication

Meshed Model of TWIN-Boiler for TIFERT, Tunesia

TWIN-Boiler for TIFERT, Tunesia

3D Model of Superheater for JIFCO, Jordan