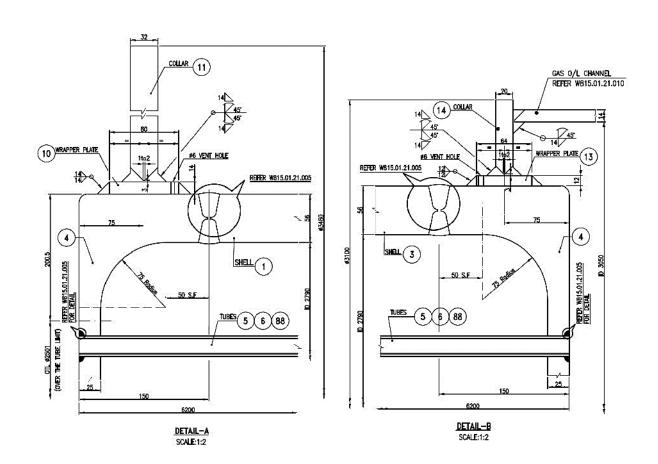

### **Products & Applications**

- ☐ Process Gas Boilers
- ☐ ECO's & SUPH's
- ☐ Start-Up Preheaters

Waste Heat Boiler Lance Ports for Tube Cleaning

Waste Heat Boiler under erection for INDOIL, India

(Hyderabad) Dot Ltd

### **Latest References**

- ☐ 200 tpd--INDOIL, India
- ☐ 1.000 tpd--RELIANCE, India
- 200 tpd--SATORP, Saudi Arabia
- 25 tpd--ARKEMA, Malaysia

Waste Heat Boiler with Steam Drum under Trail Assembly at workshop