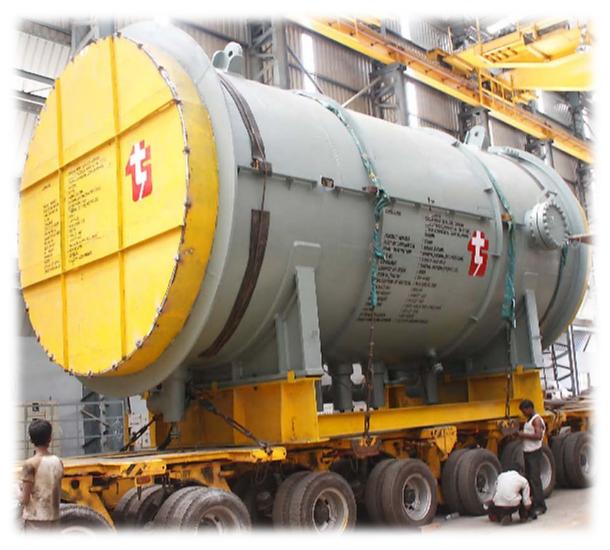

### **Ready for Dispatch**

☐ Normal Size: 4,5m width and height, up to 16m long, up to 100 Tons

☐ Special Size: 5,3m width or height with maximum 65 Tons

### Thermal Systems...

is a leading designer and manufacturer of process heat transfer equipment for the Sulphuric Acid Industry

Superheater & Economizer for BEFESA, Spain

TWIN-Waste Heat Boiler in operation for TIFERT, Tunisia