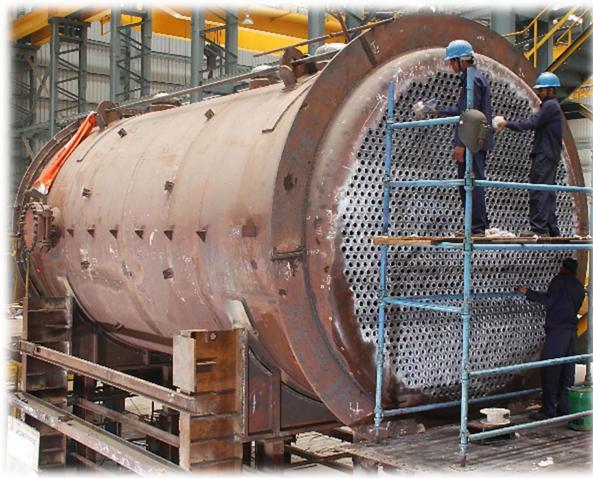

### TSPL's Bollaram Workshop

- ☐ 75.000 m² open Area
- ☐ 13.000 m² covered Area
- ☐ 12.000 Tons per Year of Pressure Parts
- ☐ ASME Stamp Holder

(Hyderabad) Dot Ltd

#### TSPL's Fabrication Facilities

- ☐ Plate Bending
- ☐ Hyd. CNC Tube Bending, Bending Radius 1,25 x OD
- ☐ Tube Sheet Drilling
- ☐ Membrane Wall Welding & Bending up to 1.600 mm
- ☐ Fin Calibration for Membrane Wall Welding
- ☐ Up to now 200 Tons Single Piece be handled