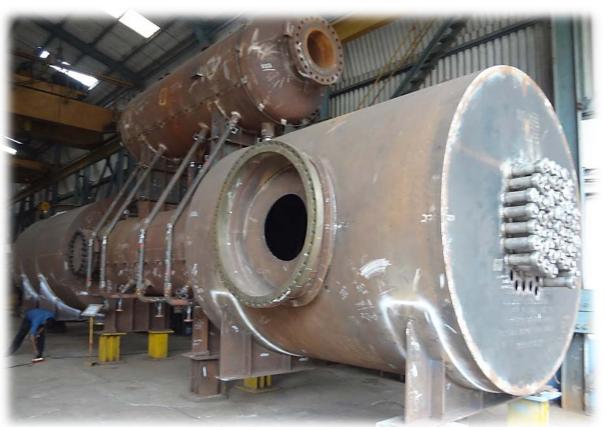

### TSPL's Bollaram Workshop

- ☐ 75.000 m² open Area
- ☐ 13.000 m² covered Area
- ☐ 12.000 Tons per Year of Pressure Parts
- ☐ ASME Stamp Holder

(Hyderabad) Dot Ltd

#### TSPL's Fabrication Facilities

- ☐ Plate Bending
- ☐ Hyd. CNC Tube Bending, Bending Radius 1,25 x OD
- ☐ Tube Sheet Drilling
- ☐ Membrane Wall Welding & Bending up to 1.600 mm
- ☐ Fin Calibration for Membrane Wall Welding
- ☐ Up to now 200 Tons Single Piece be handled