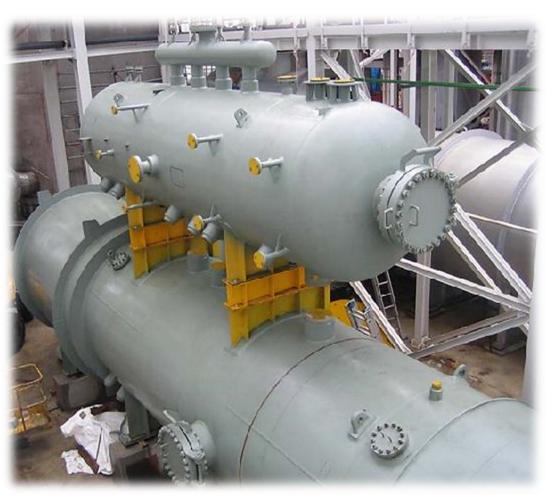

### **Products & Applications**

- ☐ Claus Boilers
- ☐ Sulphur Condensers
- ☐ Incinerator WHB cum Superheater

Claus Furnace with Waste Heat Boiler and Sulphur Condensers for BPCL, India

Waste Heat Boiler, internal two pass