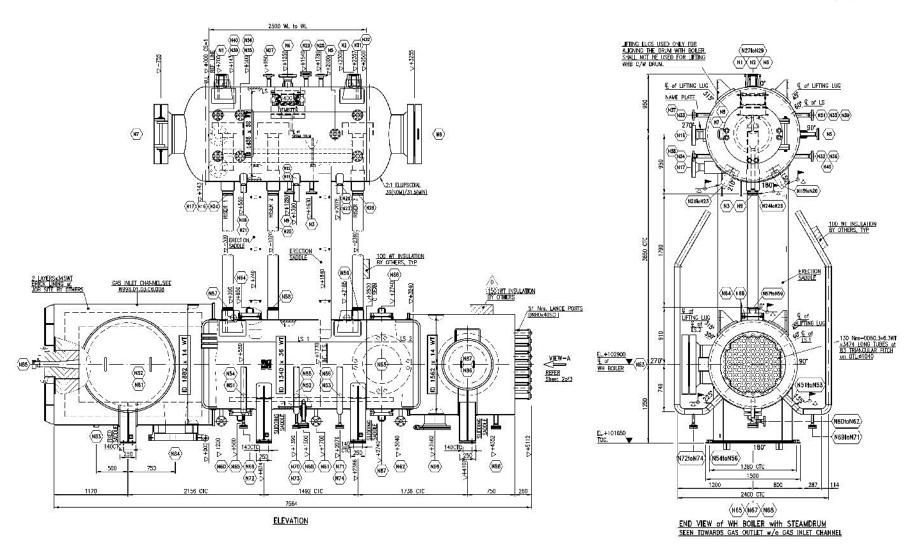

### **Latest References**

- ☐ 200 tpd--INDOIL, India
- ☐ 1.000 tpd--RELIANCE, India
- 200 tpd--SATORP, Saudi Arabia
- 25 tpd--ARKEMA, Malaysia

Waste Heat Boiler with Steam Drum under Trail Assembly at workshop