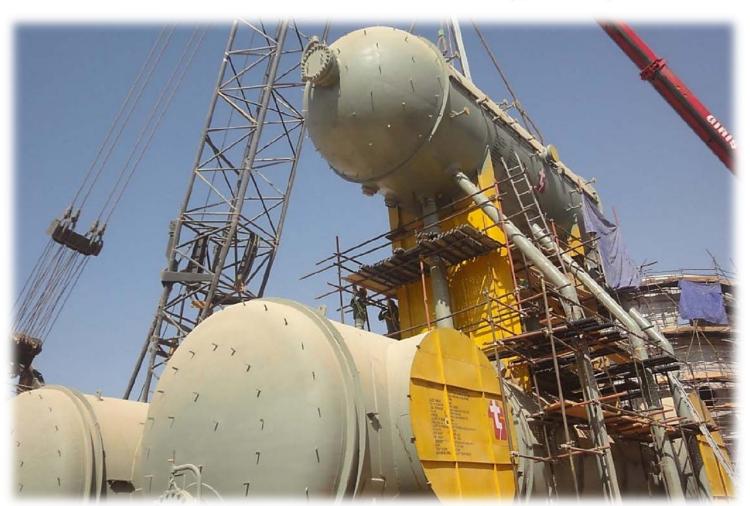

### **Ready for Dispatch**

☐ Normal Size: 4,5m width and height, up to 16m long, up to 100 Tons

☐ Special Size: 5,3m width or height with maximum 65 Tons

### **Latest References**

- 955 tpd--BEFESA, Spain
- ☐ 3.600 tpd--TIFERT, Tunisia
- ☐ 4.500 tpd--JIFCO, Jordan
- ☐ 2.000 tpd--PARADEEP, India
- ☐ 2.200 tpd--TOROS, Turkey
- ☐ 3.500 tpd--IFFCO, India
- ☐ 1.250 tpd--SUEZ FERT., Egypt
- ☐ 1.500 tpd--NAMZINC, Namibia
- 900 tpd--FQM, Zambia
- ☐ 600 tpd--FREEPORT MCMORAN, Congo

TWIN-WHB under erection for JIFCO, Jordan

Fire Tube WHB

Water Tube WHB

Superheater Module under fabrication

Meshed Model of TWIN-Boiler for TIFERT, Tunesia

TWIN-Boiler for TIFERT, Tunesia

3D Model of Superheater for JIFCO, Jordan