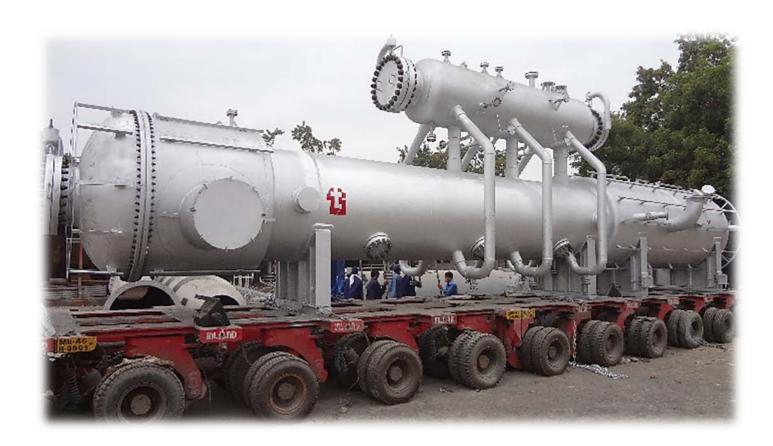

### **Ready for Dispatch**

☐ Normal Size: 4,5m width and height, up to 16m long, up to 100 Tons

☐ Special Size: 5,3m width or height with maximum 65 Tons