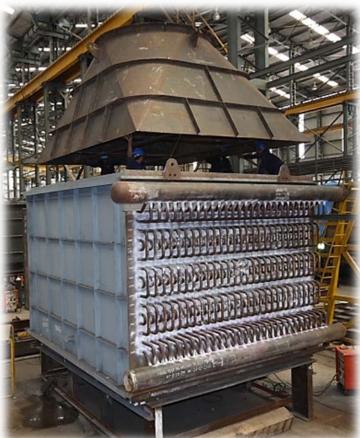

TWIN-Waste Heat Boiler during erection for TIFERT, Tunisia

TWIN-Waste Heat Boiler at TRAIL ASSEMBLY stage during fabrication

(Hyderabad) Dot Ltd