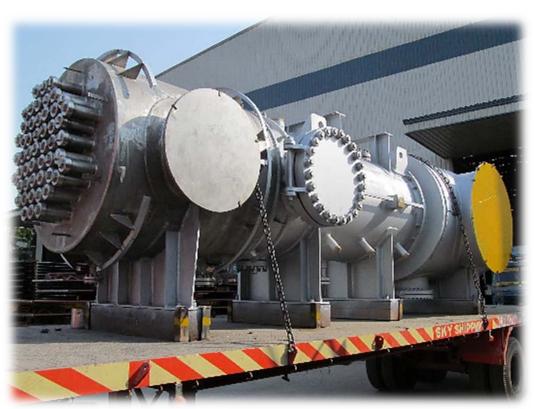

### **Ready for Dispatch**

☐ Normal Size: 4,5m width and height, up to 16m long, up to 100 Tons

☐ Special Size: 5,3m width or height with maximum 65 Tons