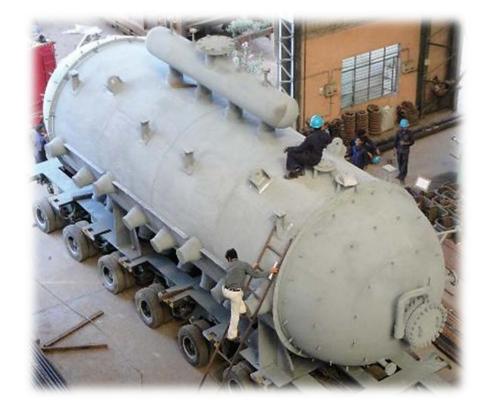

### **Ready for Dispatch**

☐ Normal Size: 4,5m width and height, up to 16m long, up to 100 Tons

☐ Special Size: 5,3m width or height with maximum 65 Tons