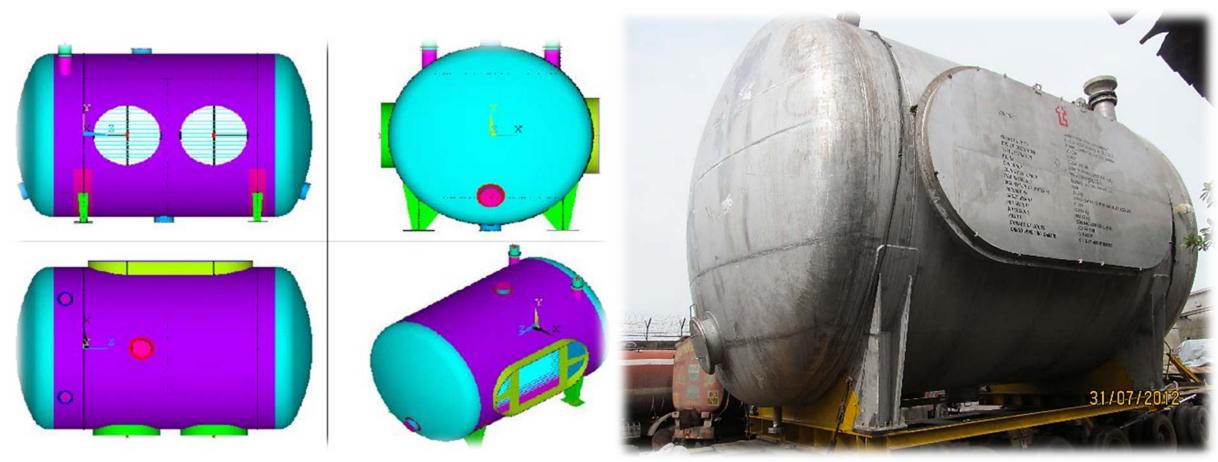

### **Ready for Dispatch**

☐ Normal Size: 4,5m width and height, up to 16m long, up to 100 Tons

☐ Special Size: 5,3m width or height with maximum 65 Tons

TWIN-WHB under erection for JIFCO, Jordan

Fire Tube WHB

Water Tube WHB

Superheater Module under fabrication

Meshed Model of TWIN-Boiler for TIFERT, Tunesia

TWIN-Boiler for TIFERT, Tunesia

3D Model of Superheater for JIFCO, Jordan