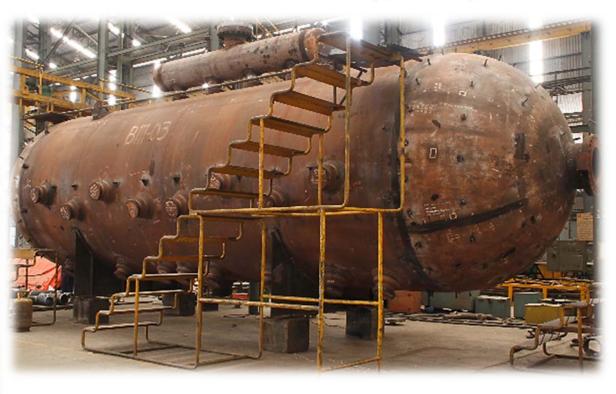

### **Ready for Dispatch**

☐ Normal Size: 4,5m width and height, up to 16m long, up to 100 Tons

☐ Special Size: 5,3m width or height with maximum 65 Tons

### Thermal Systems...

is a leading designer and manufacturer of process heat transfer equipment for the Sulphuric Acid Industry

Superheater & Economizer for BEFESA, Spain

TWIN-Waste Heat Boiler in operation for TIFERT, Tunisia