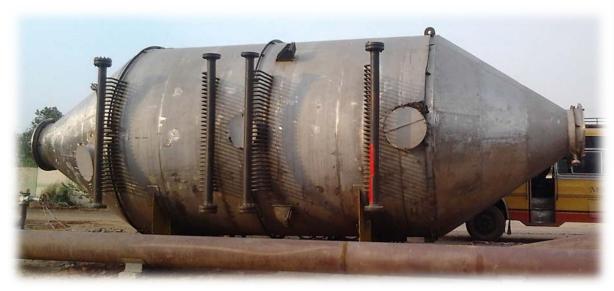

### **Products & Applications**

- ☐ Process Gas Boilers
- ☐ ECO's & SUPH's
- ☐ Start-Up Preheaters

Waste Heat Boiler Lance Ports for Tube Cleaning

Waste Heat Boiler under erection for INDOIL, India

(Hyderabad) Dot Ltd

### **Latest References**

- ☐ 200 tpd--INDOIL, India
- ☐ 1.000 tpd--RELIANCE, India
- 200 tpd--SATORP, Saudi Arabia
- 25 tpd--ARKEMA, Malaysia

Waste Heat Boiler with Steam Drum under Trail Assembly at workshop