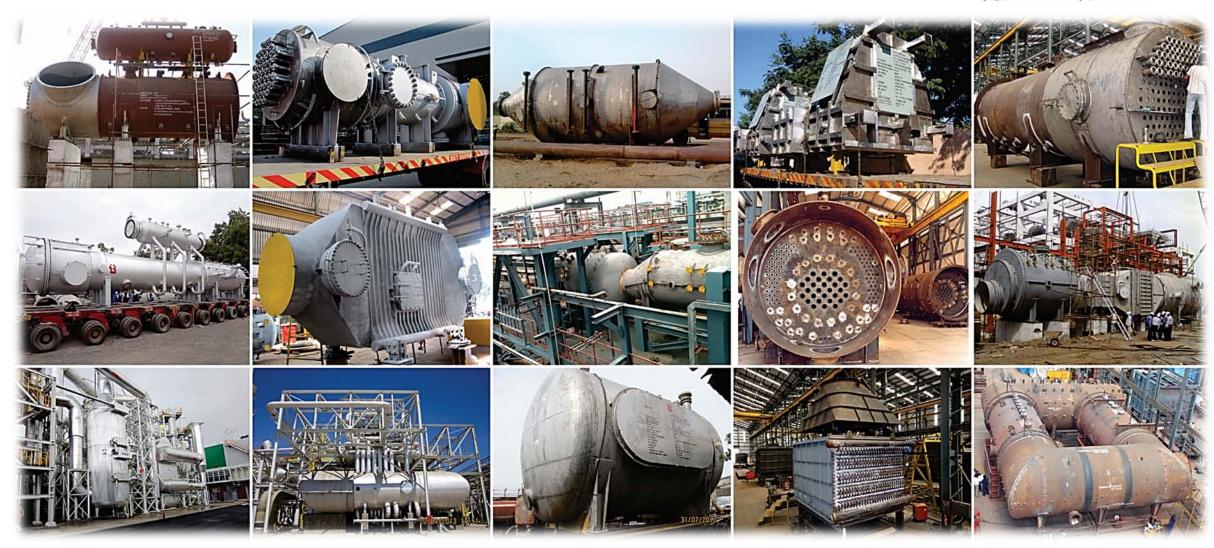

### TSPL's Bollaram Workshop

- ☐ 75.000 m² open Area
- ☐ 13.000 m² covered Area
- ☐ 12.000 Tons per Year of Pressure Parts
- ☐ ASME Stamp Holder

(Hyderabad) Dot Ltd

#### TSPL's Fabrication Facilities

- ☐ Plate Bending
- ☐ Hyd. CNC Tube Bending, Bending Radius 1,25 x OD
- ☐ Tube Sheet Drilling
- ☐ Membrane Wall Welding & Bending up to 1.600 mm
- ☐ Fin Calibration for Membrane Wall Welding
- ☐ Up to now 200 Tons Single Piece be handled

### **Ready for Dispatch**

☐ Normal Size: 4,5m width and height, up to 16m long, up to 100 Tons

☐ Special Size: 5,3m width or height with maximum 65 Tons