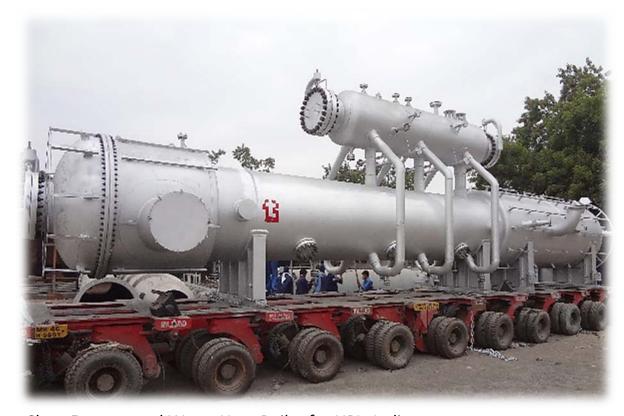

### **Ready for Dispatch**

☐ Normal Size: 4,5m width and height, up to 16m long, up to 100 Tons

☐ Special Size: 5,3m width or height with maximum 65 Tons

### Thermal Systems...

is a leading designer and manufacturer of process heat transfer equipment for the Sulphuric Acid Industry

Superheater & Economizer for BEFESA, Spain

TWIN-Waste Heat Boiler in operation for TIFERT, Tunisia