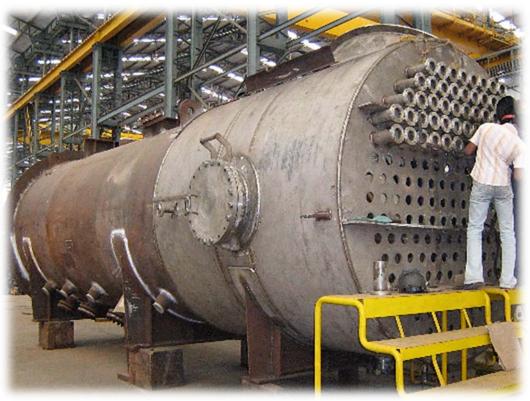

### **Ready for Dispatch**

☐ Normal Size: 4,5m width and height, up to 16m long, up to 100 Tons

☐ Special Size: 5,3m width or height with maximum 65 Tons

TWIN-Waste Heat Boiler during erection for TIFERT, Tunisia

TWIN-Waste Heat Boiler at TRAIL ASSEMBLY stage during fabrication

(Hyderabad) Dot Ltd