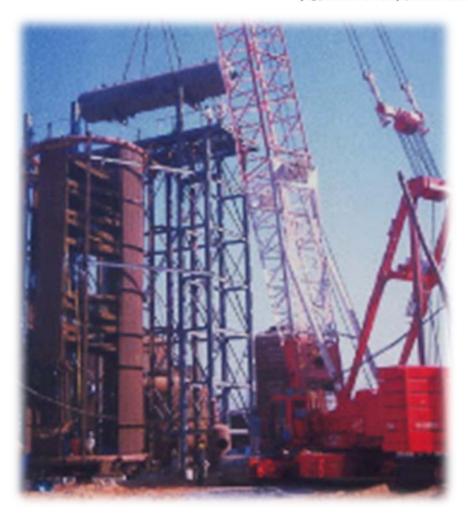

### **Ready for Dispatch**

☐ Normal Size: 4,5m width and height, up to 16m long, up to 100 Tons

☐ Special Size: 5,3m width or height with maximum 65 Tons

### **Latest References**

- 955 tpd--BEFESA, Spain
- ☐ 3.600 tpd--TIFERT, Tunisia
- ☐ 4.500 tpd--JIFCO, Jordan
- ☐ 2.000 tpd--PARADEEP, India
- ☐ 2.200 tpd--TOROS, Turkey
- ☐ 3.500 tpd--IFFCO, India
- ☐ 1.250 tpd--SUEZ FERT., Egypt
- ☐ 1.500 tpd--NAMZINC, Namibia
- 900 tpd--FQM, Zambia
- ☐ 600 tpd--FREEPORT MCMORAN, Congo